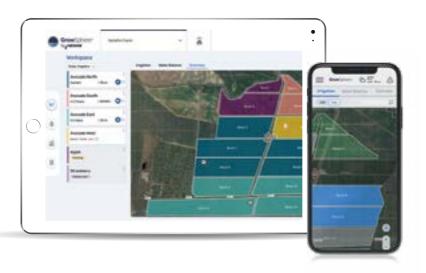

# / Knock off all your key irrigation & fertigation tasks in one easy-to-use workspace

- Get real-time irrigation overview of your entire farm by crop and plot
- Easily edit, skip, stop and resume irrigation programs and shifts
- 'On the spot' alerts and notifications about your irrigation execution
- Monitor in-field status and stress based on soil, weather and plant sensors

- Easily build and manage your irrigation strategy and schedule
- Easily generate, edit and export reports to support traceability and track crop performance
- Enhance your irrigation plans with Crop Advisor recommendations tailored to crop stage